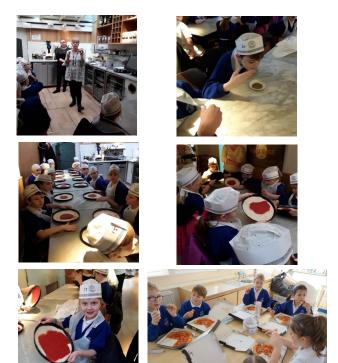

#### **Elm Classes Visit Pizza Express**

On the 16th and 17th January, Elm Explorers and Elm Investigators classes visited Pizza Express in Midhurst as part of their new topic on Italy. They found out about the inspiration behind Pizza Express and how the previous owner worked hard to maintain its Italian roots. After this, they had the opportunity to make their own Margherita pizza, but had to wait until we got back to school to eat it!