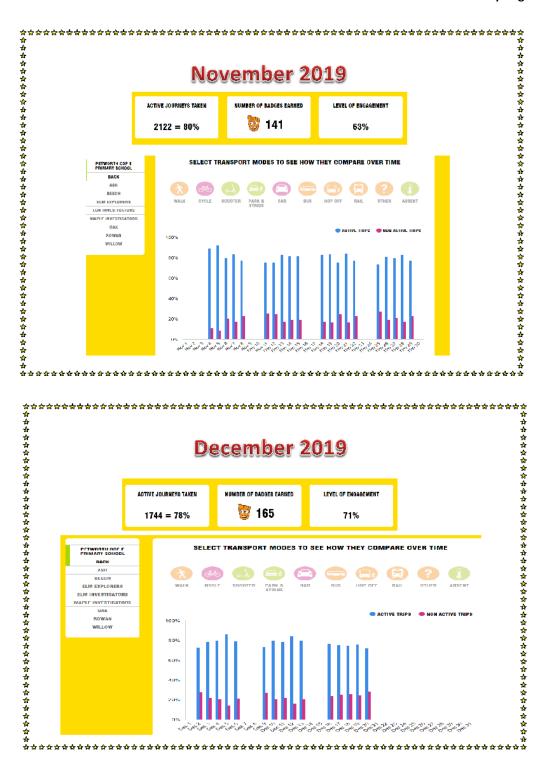

# Eco Facts Travelling to School

The statistics below show the different methods the children have travelled to school from September to December.

Luke 18:35 'As he drew near to Jericho...'

24th January 2020 Spring Term No.1