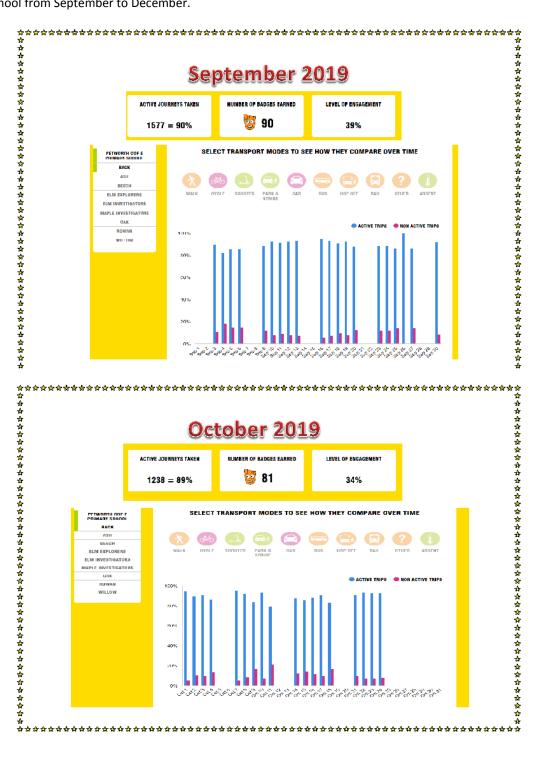

# Eco Facts Travelling to School

The statistics below show the different methods the children have travelled to school from September to December.

Luke 18:35 'As he drew near to Jericho...'

24th January 2020 Spring Term No.1