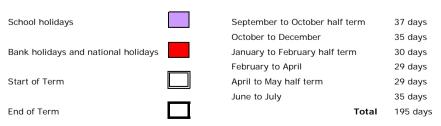

# Term Lengths (days)

Please note that the first day of the autumn term in September 2021 will not be determined until the 2021/22 timetable has been consulted upon and approved.

<sup>\*</sup>Replacement Bank Holiday day when the bank holiday falls on a weekend