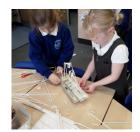

#### **STEM Day**

The children built bridges during the STEM Day on Wednesday, as you can see they came up with some amazing designs.