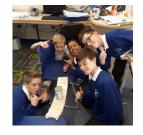

#### **STEM Day**

The children built bridges during the STEM Day on Wednesday, as you can see they came up with some amazing designs.