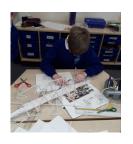

#### **STEM Day**

The children built bridges during the STEM Day on Wednesday, as you can see they came up with some amazing designs.