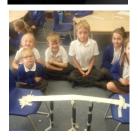

#### **STEM Day**

The children built bridges during the STEM Day on Wednesday, as you can see they came up with some amazing designs.