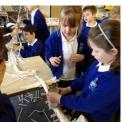

#### **STEM Day**

The children built bridges during the STEM Day on Wednesday, as you can see they came up with some amazing designs.