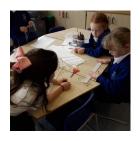

#### **STEM Day**

The children built bridges during the STEM Day on Wednesday, as you can see they came up with some amazing designs.