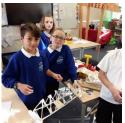

#### **STEM Day**

The children built bridges during the STEM Day on Wednesday, as you can see they came up with some amazing designs.