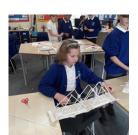

#### **STEM Day**

The children built bridges during the STEM Day on Wednesday, as you can see they came up with some amazing designs.