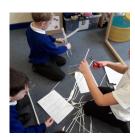

#### **STEM Day**

The children built bridges during the STEM Day on Wednesday, as you can see they came up with some amazing designs.