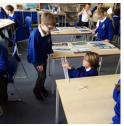

#### **STEM Day**

The children built bridges during the STEM Day on Wednesday, as you can see they came up with some amazing designs.