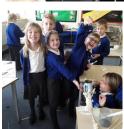

#### **STEM Day**

The children built bridges during the STEM Day on Wednesday, as you can see they came up with some amazing designs.