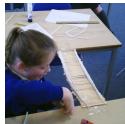

#### **STEM Day**

The children built bridges during the STEM Day on Wednesday, as you can see they came up with some amazing designs.